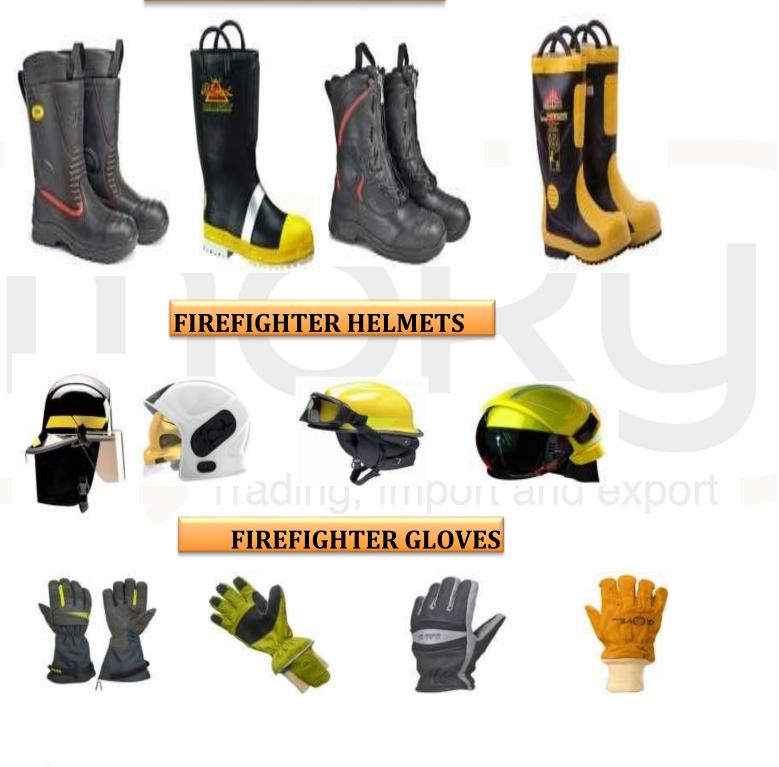

## **FIRE FIGHTER BOOTS**

٩ حي الزهور – الإسماعيلية
١٨ حي الزهور – الإسماعيلية
١٩ - 015 552 661 33

☎ 064 320 01 44
 ☑ info@mokytrading.com

ا حي الزهور – الإسماعيلية د 015 552 661 44 - 015 552 661 33

☎ 064 320 01 44
 ☑ info@mokytrading.com