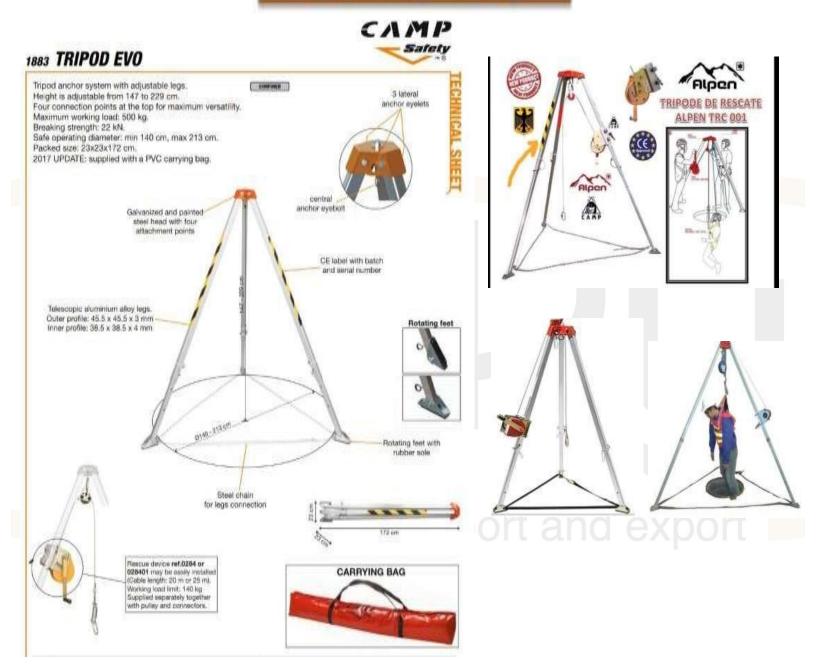

## PPE Items(Back & Fall)

ا حي الزهور – الإسماعيلية الحي الزهور – الإسماعيلية 015 552 661 33

☎ 064 320 01 44
 ☑ info@mokytrading.com

## PPE Items(Back & Fall)

ا حي الزهور – الإسماعيلية دي 105 552 661 44 - 015 552 661 33 <sup>™</sup> 064 320 01 44
 <sup>™</sup> info@mokytrading.com

9 احي الزهور – الإسماعيلية 552 661 44 - 015 552 661 33 ك