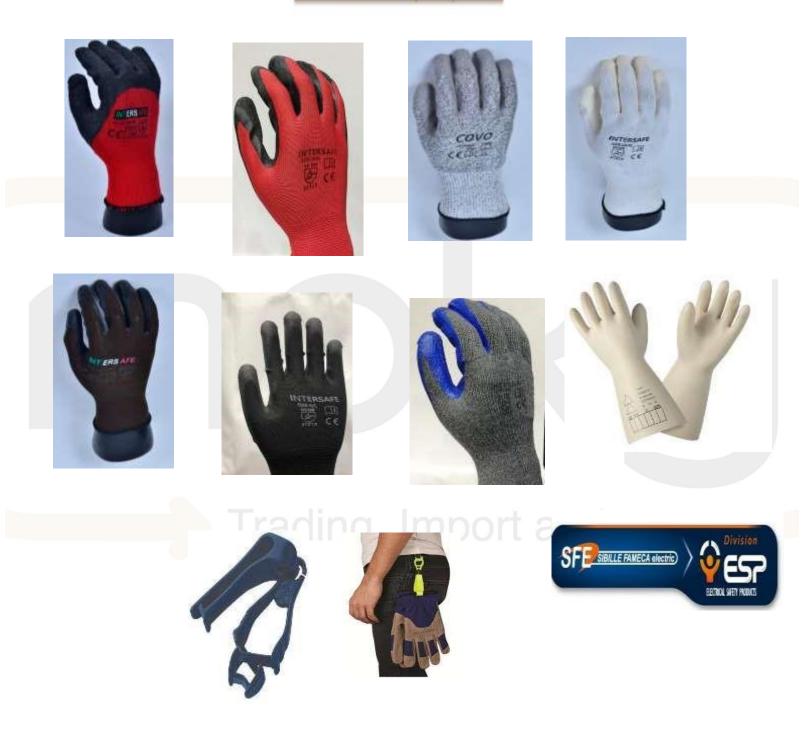

## PPE Items (Hand)

☎ 064 320 01 44
 ☑ info@mokytrading.com

## PPE Items (Hand)

ا حي الزهور – الإسماعيلية د 015 552 661 44 - 015 552 661 33

☎ 064 320 01 44
 ☑ info@mokytrading.com

#### PPE Items (Hand)

ا حي الزهور – الإسماعيلية الحي الزهور – الإسماعيلية الحي 115 552 661 33

☎ 064 320 01 44
 ☑ info@mokytrading.com