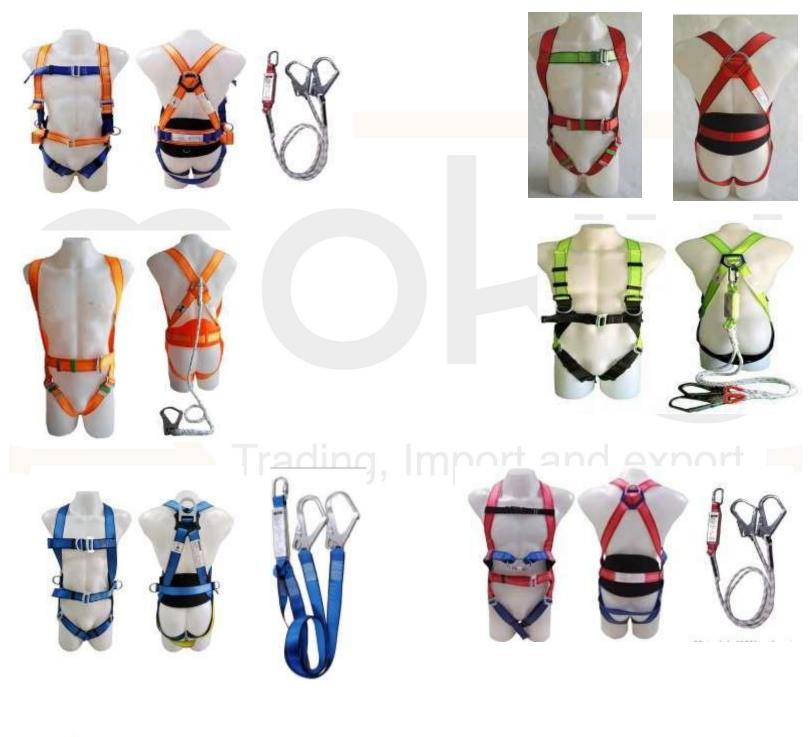

## PPE Items(Back & Fall)

ا حي الزهور – الإسماعيلية الحي الزهور – الإسماعيلية 015 552 661 33

☎ 064 320 01 44
 ☑ info@mokytrading.com

## PPE Items(Back & Fall)

ا حي الزهور – الإسماعيلية دي 105 552 661 44 - 015 552 661 33 <sup>™</sup> 064 320 01 44
 <sup>™</sup> info@mokytrading.com

9 احي الزهور – الإسماعيلية 552 661 44 - 015 552 661 33 ك